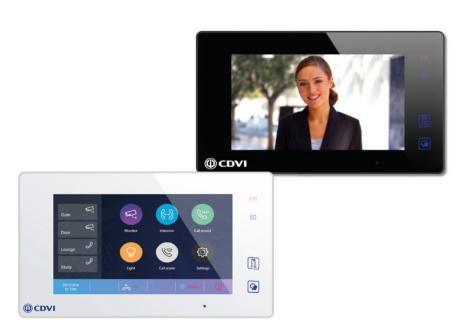

# The CDV47DX is a 2-wire, 7-inch digital colour, TFT monitor with touch screen and picture/video memory.

The CDV47DX is the latest upgrade for the CDV47 now including Wi-Fi connection and a new mobile app allowing users to control access from their phone by receiving calls or remotely releasing multiple locks.

#### **Overview**

- Built-in picture/video memory
- · Name list editing by built in keypad
- Intercom function
- Mobile app available on Android and IOS Free of charge operation (no monthly or yearly subscription fees)
- Call recording management
- Compatible with all CDVI door stations
- Easy upgrade for existing users. Simply change the monitor within the system.